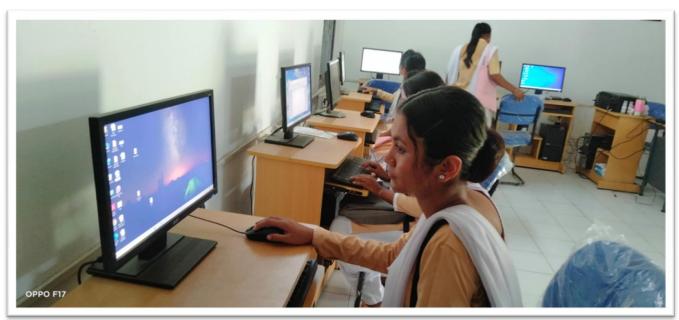

### Participative Learning:

- Hands on Training through Laboratory:
- Wall Magazine Preparation:
- o Departmental Seminar, Workshop, Group Discussion, Debate and Quiz.

#### • ICT Enabled Tools and Online Resources:

- Wi-Fi Enabled Campus
- Projectors and Smart Classrooms
- O Virtual Platforms Used During Covid-19 Pandemic.
- o Recorded Videos, Downloaded Videos, PPTs, Question Bank with QR Codes, etc.