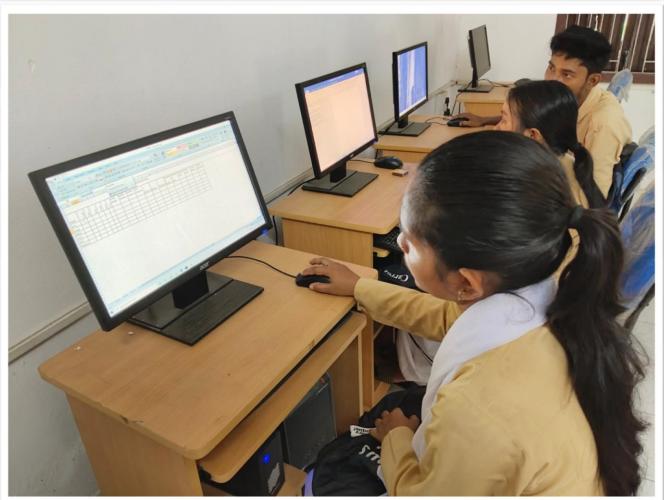

### Participative Learning:

- Hands on Training through Laboratory:
- Wall Magazine Preparation:
- o Departmental Seminar, Workshop, Group Discussion, Debate and Quiz.

#### • ICT Enabled Tools and Online Resources:

- Wi-Fi Enabled Campus
- Projectors and Smart Classrooms
- O Virtual Platforms Used During Covid-19 Pandemic.
- o Recorded Videos, Downloaded Videos, PPTs, Question Bank with QR Codes, etc.