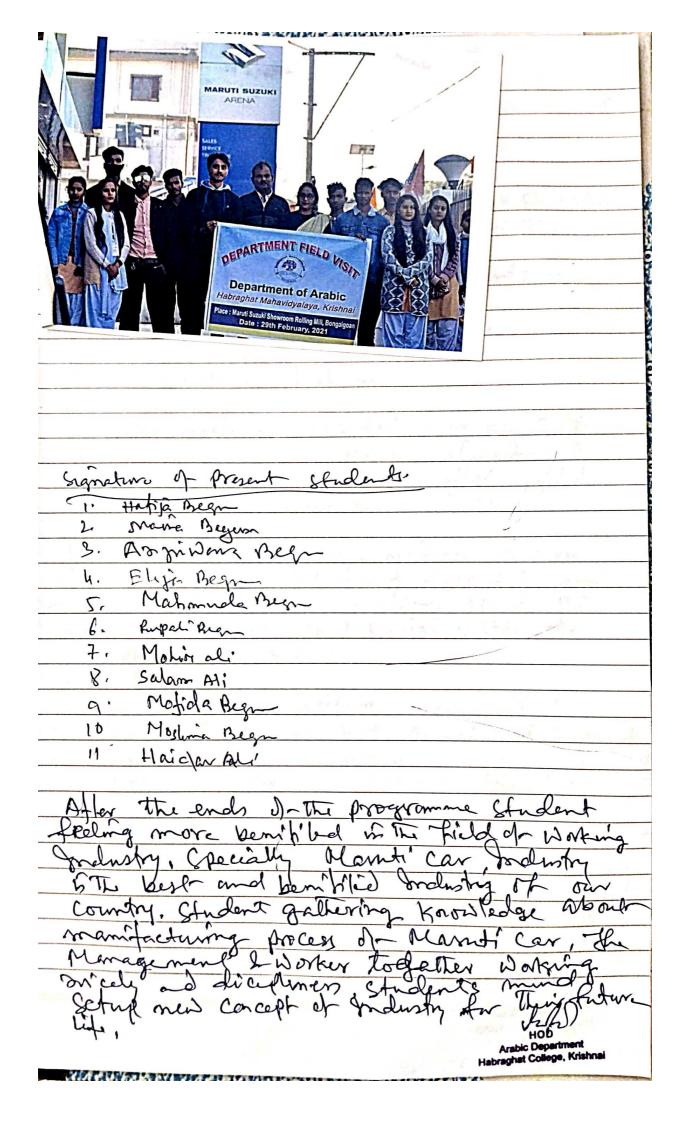

## Field Trips/Educational Tour

# Field Trips/Educational Tour

# Field Trips/Educational Tour

|              | Session - 2                                                                                                                                                                                                                                                                                                                                                                                                                                                                                                                                                                                                                                                                                                                                                                                                                                                                                                                                                                                                                                                                                                                                                                                                                                                                                                                                                                                                                                                                                                                                                                                                                                                                                                                                                                                                                                                                                                                                                                                                                                                                                                                    | 018-19.                    |                       |
|--------------|--------------------------------------------------------------------------------------------------------------------------------------------------------------------------------------------------------------------------------------------------------------------------------------------------------------------------------------------------------------------------------------------------------------------------------------------------------------------------------------------------------------------------------------------------------------------------------------------------------------------------------------------------------------------------------------------------------------------------------------------------------------------------------------------------------------------------------------------------------------------------------------------------------------------------------------------------------------------------------------------------------------------------------------------------------------------------------------------------------------------------------------------------------------------------------------------------------------------------------------------------------------------------------------------------------------------------------------------------------------------------------------------------------------------------------------------------------------------------------------------------------------------------------------------------------------------------------------------------------------------------------------------------------------------------------------------------------------------------------------------------------------------------------------------------------------------------------------------------------------------------------------------------------------------------------------------------------------------------------------------------------------------------------------------------------------------------------------------------------------------------------|----------------------------|-----------------------|
| Departm      | ental Meeli                                                                                                                                                                                                                                                                                                                                                                                                                                                                                                                                                                                                                                                                                                                                                                                                                                                                                                                                                                                                                                                                                                                                                                                                                                                                                                                                                                                                                                                                                                                                                                                                                                                                                                                                                                                                                                                                                                                                                                                                                                                                                                                    | ing of Aran                | 2 Dapart - 1          |
| Date: 01-7   | - 2018                                                                                                                                                                                                                                                                                                                                                                                                                                                                                                                                                                                                                                                                                                                                                                                                                                                                                                                                                                                                                                                                                                                                                                                                                                                                                                                                                                                                                                                                                                                                                                                                                                                                                                                                                                                                                                                                                                                                                                                                                                                                                                                         | 0 /                        | 2 Dopartment.         |
|              |                                                                                                                                                                                                                                                                                                                                                                                                                                                                                                                                                                                                                                                                                                                                                                                                                                                                                                                                                                                                                                                                                                                                                                                                                                                                                                                                                                                                                                                                                                                                                                                                                                                                                                                                                                                                                                                                                                                                                                                                                                                                                                                                |                            |                       |
| Venue: Des   | partmend                                                                                                                                                                                                                                                                                                                                                                                                                                                                                                                                                                                                                                                                                                                                                                                                                                                                                                                                                                                                                                                                                                                                                                                                                                                                                                                                                                                                                                                                                                                                                                                                                                                                                                                                                                                                                                                                                                                                                                                                                                                                                                                       | of Arabic                  |                       |
| two          | braghan                                                                                                                                                                                                                                                                                                                                                                                                                                                                                                                                                                                                                                                                                                                                                                                                                                                                                                                                                                                                                                                                                                                                                                                                                                                                                                                                                                                                                                                                                                                                                                                                                                                                                                                                                                                                                                                                                                                                                                                                                                                                                                                        | of Arabic<br>College, Know | broxi                 |
| Agenda.      | N. Committee of the Com |                            |                       |
| 1. Disc      | useron lea                                                                                                                                                                                                                                                                                                                                                                                                                                                                                                                                                                                                                                                                                                                                                                                                                                                                                                                                                                                                                                                                                                                                                                                                                                                                                                                                                                                                                                                                                                                                                                                                                                                                                                                                                                                                                                                                                                                                                                                                                                                                                                                     | ending Deser               | L. 0.7 1 - Pr. 112000 |
| 2. Disch     | ssion other                                                                                                                                                                                                                                                                                                                                                                                                                                                                                                                                                                                                                                                                                                                                                                                                                                                                                                                                                                                                                                                                                                                                                                                                                                                                                                                                                                                                                                                                                                                                                                                                                                                                                                                                                                                                                                                                                                                                                                                                                                                                                                                    | y de DIL AP                | tmental freld visit.  |
|              |                                                                                                                                                                                                                                                                                                                                                                                                                                                                                                                                                                                                                                                                                                                                                                                                                                                                                                                                                                                                                                                                                                                                                                                                                                                                                                                                                                                                                                                                                                                                                                                                                                                                                                                                                                                                                                                                                                                                                                                                                                                                                                                                |                            | 7                     |
| signetime of | of Faculi                                                                                                                                                                                                                                                                                                                                                                                                                                                                                                                                                                                                                                                                                                                                                                                                                                                                                                                                                                                                                                                                                                                                                                                                                                                                                                                                                                                                                                                                                                                                                                                                                                                                                                                                                                                                                                                                                                                                                                                                                                                                                                                      | y members                  | Fresents:             |
| 1. Dr. 36    | sahni Alit                                                                                                                                                                                                                                                                                                                                                                                                                                                                                                                                                                                                                                                                                                                                                                                                                                                                                                                                                                                                                                                                                                                                                                                                                                                                                                                                                                                                                                                                                                                                                                                                                                                                                                                                                                                                                                                                                                                                                                                                                                                                                                                     | Bhuya                      | ri <sup>2</sup> A     |
| 2 Dr. Co     | Figul Red                                                                                                                                                                                                                                                                                                                                                                                                                                                                                                                                                                                                                                                                                                                                                                                                                                                                                                                                                                                                                                                                                                                                                                                                                                                                                                                                                                                                                                                                                                                                                                                                                                                                                                                                                                                                                                                                                                                                                                                                                                                                                                                      | man idea                   | 5 19                  |
| 2            | 112                                                                                                                                                                                                                                                                                                                                                                                                                                                                                                                                                                                                                                                                                                                                                                                                                                                                                                                                                                                                                                                                                                                                                                                                                                                                                                                                                                                                                                                                                                                                                                                                                                                                                                                                                                                                                                                                                                                                                                                                                                                                                                                            |                            |                       |
| 115 DD       | Meeting x                                                                                                                                                                                                                                                                                                                                                                                                                                                                                                                                                                                                                                                                                                                                                                                                                                                                                                                                                                                                                                                                                                                                                                                                                                                                                                                                                                                                                                                                                                                                                                                                                                                                                                                                                                                                                                                                                                                                                                                                                                                                                                                      | restoled or                | Cer by Dr. Jboahur    |
| The 15things | ~, tto 0, A                                                                                                                                                                                                                                                                                                                                                                                                                                                                                                                                                                                                                                                                                                                                                                                                                                                                                                                                                                                                                                                                                                                                                                                                                                                                                                                                                                                                                                                                                                                                                                                                                                                                                                                                                                                                                                                                                                                                                                                                                                                                                                                    | Lapi gob                   | And visit and         |
| Cese 1ve     | as follow                                                                                                                                                                                                                                                                                                                                                                                                                                                                                                                                                                                                                                                                                                                                                                                                                                                                                                                                                                                                                                                                                                                                                                                                                                                                                                                                                                                                                                                                                                                                                                                                                                                                                                                                                                                                                                                                                                                                                                                                                                                                                                                      | Momental 7                 | réla visit and        |
| RE NO. 01    | 10 (10 00                                                                                                                                                                                                                                                                                                                                                                                                                                                                                                                                                                                                                                                                                                                                                                                                                                                                                                                                                                                                                                                                                                                                                                                                                                                                                                                                                                                                                                                                                                                                                                                                                                                                                                                                                                                                                                                                                                                                                                                                                                                                                                                      |                            |                       |
|              | The meets                                                                                                                                                                                                                                                                                                                                                                                                                                                                                                                                                                                                                                                                                                                                                                                                                                                                                                                                                                                                                                                                                                                                                                                                                                                                                                                                                                                                                                                                                                                                                                                                                                                                                                                                                                                                                                                                                                                                                                                                                                                                                                                      | ing resolve                | s for idate and       |
| Pace for t   | The depart                                                                                                                                                                                                                                                                                                                                                                                                                                                                                                                                                                                                                                                                                                                                                                                                                                                                                                                                                                                                                                                                                                                                                                                                                                                                                                                                                                                                                                                                                                                                                                                                                                                                                                                                                                                                                                                                                                                                                                                                                                                                                                                     | montal fred                | d visit Meeting       |
| Mixed The    | date on o                                                                                                                                                                                                                                                                                                                                                                                                                                                                                                                                                                                                                                                                                                                                                                                                                                                                                                                                                                                                                                                                                                                                                                                                                                                                                                                                                                                                                                                                                                                                                                                                                                                                                                                                                                                                                                                                                                                                                                                                                                                                                                                      | 16.7.2018 to               | The "Flood effected   |
| arre of B    | salbala,                                                                                                                                                                                                                                                                                                                                                                                                                                                                                                                                                                                                                                                                                                                                                                                                                                                                                                                                                                                                                                                                                                                                                                                                                                                                                                                                                                                                                                                                                                                                                                                                                                                                                                                                                                                                                                                                                                                                                                                                                                                                                                                       |                            |                       |
| Kerna 02     |                                                                                                                                                                                                                                                                                                                                                                                                                                                                                                                                                                                                                                                                                                                                                                                                                                                                                                                                                                                                                                                                                                                                                                                                                                                                                                                                                                                                                                                                                                                                                                                                                                                                                                                                                                                                                                                                                                                                                                                                                                                                                                                                |                            |                       |
| 70. 10       | She Mealin                                                                                                                                                                                                                                                                                                                                                                                                                                                                                                                                                                                                                                                                                                                                                                                                                                                                                                                                                                                                                                                                                                                                                                                                                                                                                                                                                                                                                                                                                                                                                                                                                                                                                                                                                                                                                                                                                                                                                                                                                                                                                                                     | a resolves l               | at Dr. Hbrahin        |
| Als Blung    | as the ci                                                                                                                                                                                                                                                                                                                                                                                                                                                                                                                                                                                                                                                                                                                                                                                                                                                                                                                                                                                                                                                                                                                                                                                                                                                                                                                                                                                                                                                                                                                                                                                                                                                                                                                                                                                                                                                                                                                                                                                                                                                                                                                      | Int learn                  | la partiment          |
| Profess in   | ale com                                                                                                                                                                                                                                                                                                                                                                                                                                                                                                                                                                                                                                                                                                                                                                                                                                                                                                                                                                                                                                                                                                                                                                                                                                                                                                                                                                                                                                                                                                                                                                                                                                                                                                                                                                                                                                                                                                                                                                                                                                                                                                                        | panía) Th                  | · Loan                |
| les No. 3    | Webs Kas                                                                                                                                                                                                                                                                                                                                                                                                                                                                                                                                                                                                                                                                                                                                                                                                                                                                                                                                                                                                                                                                                                                                                                                                                                                                                                                                                                                                                                                                                                                                                                                                                                                                                                                                                                                                                                                                                                                                                                                                                                                                                                                       |                            | a if the in           |
| PS 100.      | i meelin                                                                                                                                                                                                                                                                                                                                                                                                                                                                                                                                                                                                                                                                                                                                                                                                                                                                                                                                                                                                                                                                                                                                                                                                                                                                                                                                                                                                                                                                                                                                                                                                                                                                                                                                                                                                                                                                                                                                                                                                                                                                                                                       | of resolve                 | to Communitale        |
| 4 IT TEM     | rion cipal -f                                                                                                                                                                                                                                                                                                                                                                                                                                                                                                                                                                                                                                                                                                                                                                                                                                                                                                                                                                                                                                                                                                                                                                                                                                                                                                                                                                                                                                                                                                                                                                                                                                                                                                                                                                                                                                                                                                                                                                                                                                                                                                                  | or one cers ar             | y Rermission          |
| and arri     | angement.                                                                                                                                                                                                                                                                                                                                                                                                                                                                                                                                                                                                                                                                                                                                                                                                                                                                                                                                                                                                                                                                                                                                                                                                                                                                                                                                                                                                                                                                                                                                                                                                                                                                                                                                                                                                                                                                                                                                                                                                                                                                                                                      |                            |                       |
| The          | Mooting                                                                                                                                                                                                                                                                                                                                                                                                                                                                                                                                                                                                                                                                                                                                                                                                                                                                                                                                                                                                                                                                                                                                                                                                                                                                                                                                                                                                                                                                                                                                                                                                                                                                                                                                                                                                                                                                                                                                                                                                                                                                                                                        | ends vil                   | 5 vote of             |
| Hacks.       | 0                                                                                                                                                                                                                                                                                                                                                                                                                                                                                                                                                                                                                                                                                                                                                                                                                                                                                                                                                                                                                                                                                                                                                                                                                                                                                                                                                                                                                                                                                                                                                                                                                                                                                                                                                                                                                                                                                                                                                                                                                                                                                                                              |                            |                       |
|              |                                                                                                                                                                                                                                                                                                                                                                                                                                                                                                                                                                                                                                                                                                                                                                                                                                                                                                                                                                                                                                                                                                                                                                                                                                                                                                                                                                                                                                                                                                                                                                                                                                                                                                                                                                                                                                                                                                                                                                                                                                                                                                                                | <u>\</u>                   | 2                     |
|              |                                                                                                                                                                                                                                                                                                                                                                                                                                                                                                                                                                                                                                                                                                                                                                                                                                                                                                                                                                                                                                                                                                                                                                                                                                                                                                                                                                                                                                                                                                                                                                                                                                                                                                                                                                                                                                                                                                                                                                                                                                                                                                                                | Ara                        | HOD<br>bic Department |
|              |                                                                                                                                                                                                                                                                                                                                                                                                                                                                                                                                                                                                                                                                                                                                                                                                                                                                                                                                                                                                                                                                                                                                                                                                                                                                                                                                                                                                                                                                                                                                                                                                                                                                                                                                                                                                                                                                                                                                                                                                                                                                                                                                | Habragh                    | hat College, Krishnal |
|              |                                                                                                                                                                                                                                                                                                                                                                                                                                                                                                                                                                                                                                                                                                                                                                                                                                                                                                                                                                                                                                                                                                                                                                                                                                                                                                                                                                                                                                                                                                                                                                                                                                                                                                                                                                                                                                                                                                                                                                                                                                                                                                                                |                            |                       |
| 100          |                                                                                                                                                                                                                                                                                                                                                                                                                                                                                                                                                                                                                                                                                                                                                                                                                                                                                                                                                                                                                                                                                                                                                                                                                                                                                                                                                                                                                                                                                                                                                                                                                                                                                                                                                                                                                                                                                                                                                                                                                                                                                                                                |                            |                       |