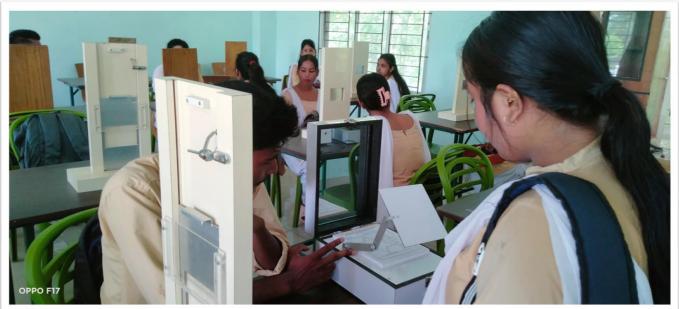

### Participative Learning:

- Hands on Training through Laboratory:
- Wall Magazine Preparation:
- o Departmental Seminar, Workshop, Group Discussion, Debate and Quiz.