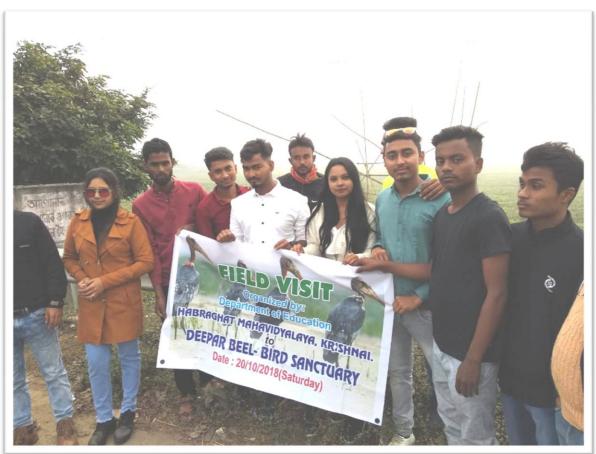

#### Experiential Learning:

- o Field Trips/Educational Tour:
- o Departmental Visits.
- Lectures by Academicians/Experts:

## Field Trips/Educational Tour