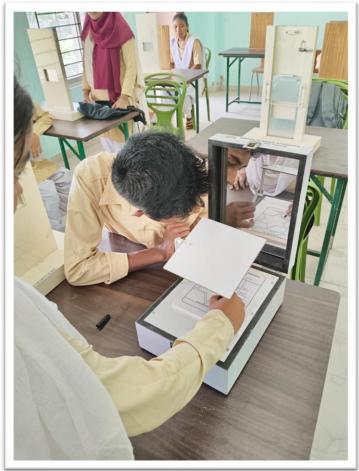

### Participative Learning:

- Hands on Training through Laboratory:
- Wall Magazine Preparation:
- o Departmental Seminar, Workshop, Group Discussion, Debate and Quiz.