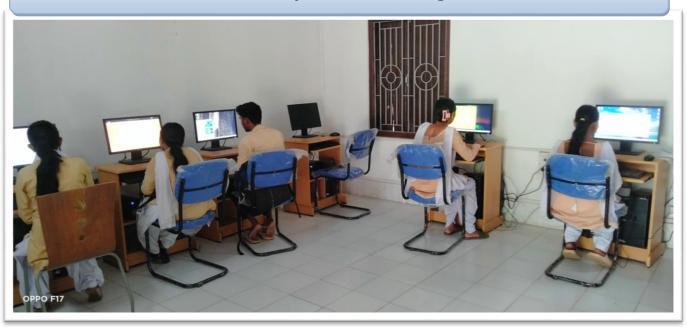

#### • ICT Enabled Tools and Online Resources:

- Wi-Fi Enabled Campus
- Projectors and Smart Classrooms
- O Virtual Platforms Used During Covid-19 Pandemic.
- o Recorded Videos, Downloaded Videos, PPTs, Question Bank with QR Codes, etc.