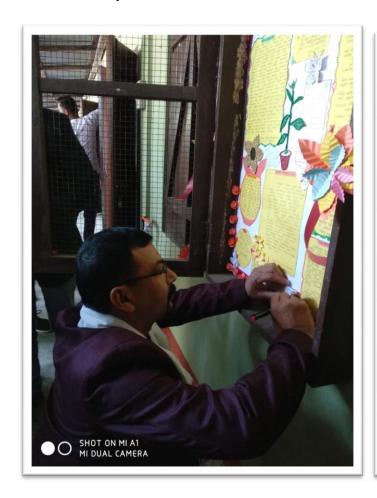

### Participative Learning:

- Hands on Training through Laboratory:
- Wall Magazine Preparation:
- o Departmental Seminar, Workshop, Group Discussion, Debate and Quiz.