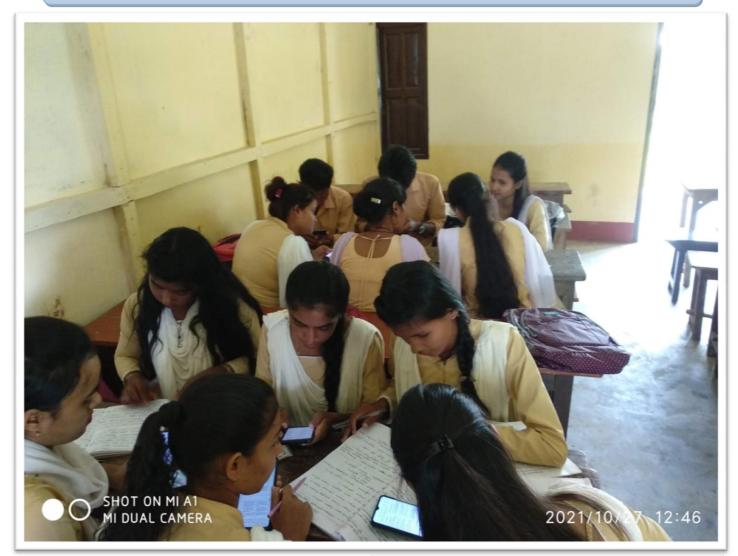

### 2.3: Teaching-Learning Process

2.3.1: Student centric methods, such as experiential learning, participative learning and problem solving methodologies are used for enhancing learning experiences and teachers use ICT- enabled tools including online resources for effective teaching and learning process

#### Response:

Habraghat Mahavidyalaya lays importance on the interest and skills of the students. So, it gives emphasis on student centric method in teaching learning. The College encourages students active participation in teaching-learning and employs the following methodologies-

#### • ICT Enabled Tools and Online Resources:

- Wi-Fi Enabled Campus
- Projectors and Smart Classrooms
- O Virtual Platforms Used During Covid-19 Pandemic.
- o Recorded Videos, Downloaded Videos, PPTs, Question Bank with QR Codes, etc.